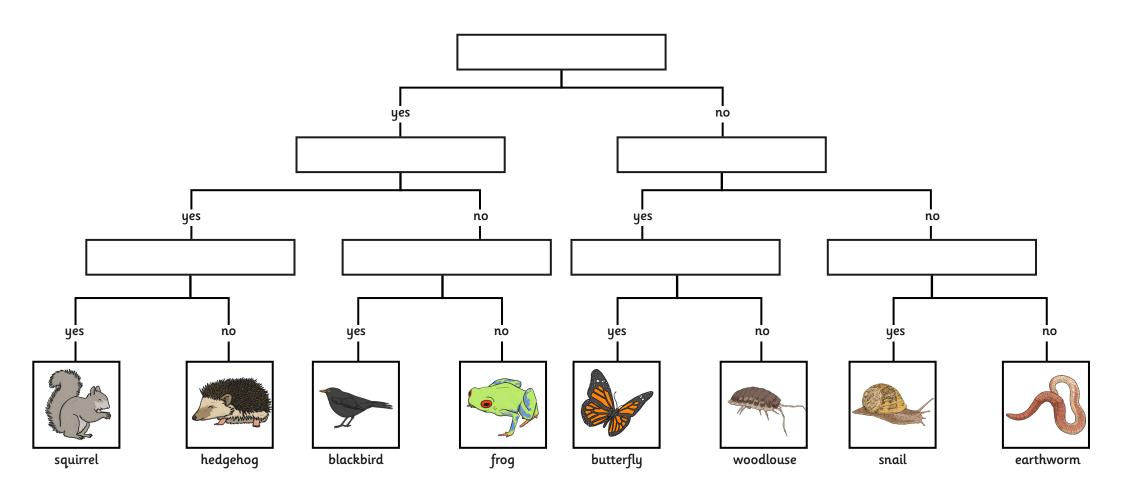

## Woodland Habitat Classification Key

|                     |                        | ,                    | ·                     |
|---------------------|------------------------|----------------------|-----------------------|
| Is it a vertebrate? | Does it have legs?     | Does it have a tail? | Does it have a shell? |
| Is it a mammal?     | Does it have feathers? | Does it have wings?  |                       |
|                     |                        |                      |                       |
| Is it a vertebrate? | Does it have legs?     | Does it have a tail? | Does it have a shell? |
| Is it a mammal?     | Does it have feathers? | Does it have wings?  |                       |
|                     |                        |                      |                       |
| Is it a vertebrate? | Does it have legs?     | Does it have a tail? | Does it have a shell? |
| Is it a mammal?     | Does it have feathers? | Does it have wings?  |                       |
|                     |                        |                      |                       |
| Is it a vertebrate? | Does it have legs?     | Does it have a tail? | Does it have a shell? |
| Is it a mammal?     | Does it have feathers? | Does it have wings?  |                       |
|                     |                        |                      |                       |
| Is it a vertebrate? | Does it have legs?     | Does it have a tail? | Does it have a shell? |
| Is it a mammal?     | Does it have feathers? | Does it have wings?  |                       |
|                     |                        |                      |                       |
| Is it a vertebrate? | Does it have legs?     | Does it have a tail? | Does it have a shell? |
| Is it a mammal?     | Does it have feathers? | Does it have wings?  |                       |
|                     | ·                      |                      | ·                     |