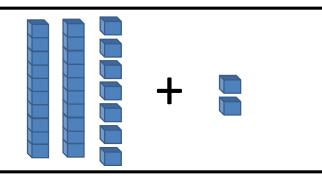

...to help you

## Year 2 Week 1 – Day 3 (Answers)

A. 
$$27 + 2 = 29$$

B. 30 divided by 5 = 6

$$C.8 + 9 = 17$$

Use... Counters

...to help you

Week 1

A. 
$$\frac{1}{2}$$
 of 4 =